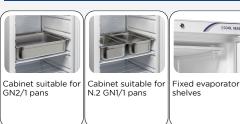

### **GENERAL FEATURES**

| 600 Lt. Freezer upright                                                                 | • |
|-----------------------------------------------------------------------------------------|---|
| Gray coated plate external cabinet and door in stainless steel, thermoformed internally | • |
| Static cooling: fixed evaporator shelves (N.6 Layers)                                   | • |
| Manual Defrost                                                                          | • |
| Foaming Agent Cyclopentane (65mm per side)                                              | • |
| Digital Thermostat                                                                      | • |
| Removable Gasket                                                                        | • |
| Reversible door                                                                         | • |
| Handle along door profile                                                               | • |
| Doors lock fitted as standard                                                           | • |
| N.2 Adjustable feet + N.2 Rollers at the back                                           | • |
| Energy efficiency class: -                                                              | • |