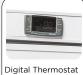

### **GENERAL FEATURES**

| 600 Lt. Freezer upright                                                                 | • |
|-----------------------------------------------------------------------------------------|---|
| Gray coated plate external cabinet and door in stainless steel, thermoformed internally | • |
| Static cooling: fixed evaporator shelves (N.6 Layers)                                   | • |
| Manual Defrost                                                                          | • |
| Foaming Agent Cyclopentane (65mm per side)                                              | • |
| Digital Thermostat                                                                      | • |
| Removable Gasket                                                                        | • |
| Reversible door                                                                         | • |
| Handle along door profile                                                               | • |
| Doors lock fitted as standard                                                           | • |
| N.2 Adjustable feet + N.2 Rollers at the back                                           | • |
| Energy efficiency class: -                                                              | • |